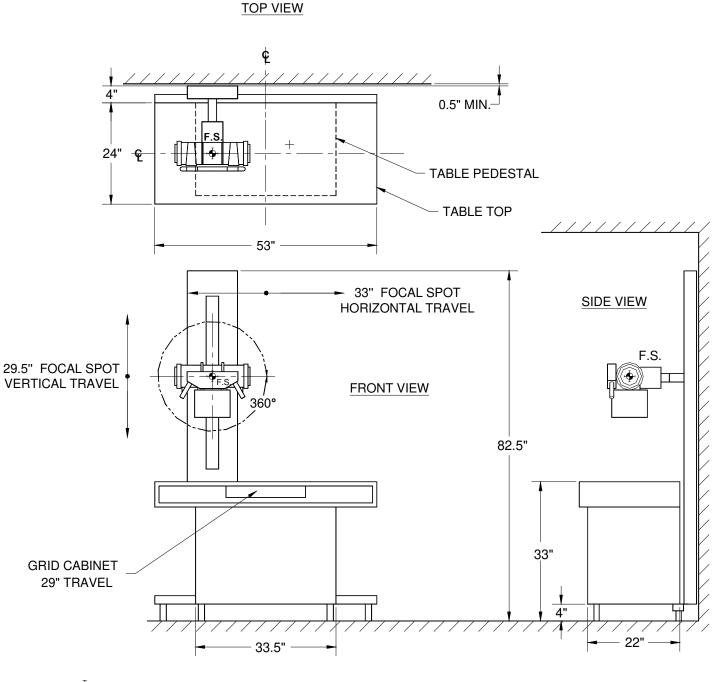

### SPECIFICATIONS

| Space requirements | Column height: 82.5"<br>Fixed table top: 53" wide, 28" deep<br>2-way table top: 58" x 44"<br>4-way table top: 75" x 44"     |  |
|--------------------|-----------------------------------------------------------------------------------------------------------------------------|--|
| Mounting           | Bolts to floor as desired. X-Ray Generator's Power<br>Module & HV Transformer fits under table on metal<br>shelf, provided. |  |
| Electrical access  | All cables enter rear of table/control. Front cover of control removes for internal access.                                 |  |

## STATIONARY TABLE TOP VETERINARY SYSTEM DRAWING

++++ = FOCAL SPOT (F.S.)