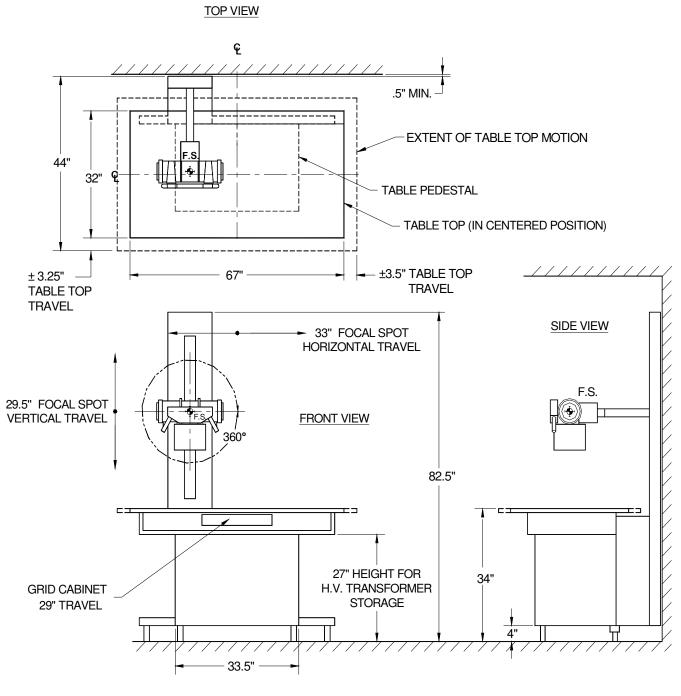

### SPECIFICATIONS

| Space requirements | Column height: 82.5"<br>Fixed table top: 53" wide, 28" deep<br>2-way table top: 58" x 44"<br>4-way table top: 75" x 44"     |  |
|--------------------|-----------------------------------------------------------------------------------------------------------------------------|--|
| Mounting           | Bolts to floor as desired. X-Ray Generator's Power<br>Module & HV Transformer fits under table on metal<br>shelf, provided. |  |
| Electrical access  | All cables enter rear of table/control. Front cover of control removes for internal access.                                 |  |

### **4-WAY TABLE TOP VETERINARY SYSTEM DRAWING**

+ = FOCAL SPOT (F.S.)